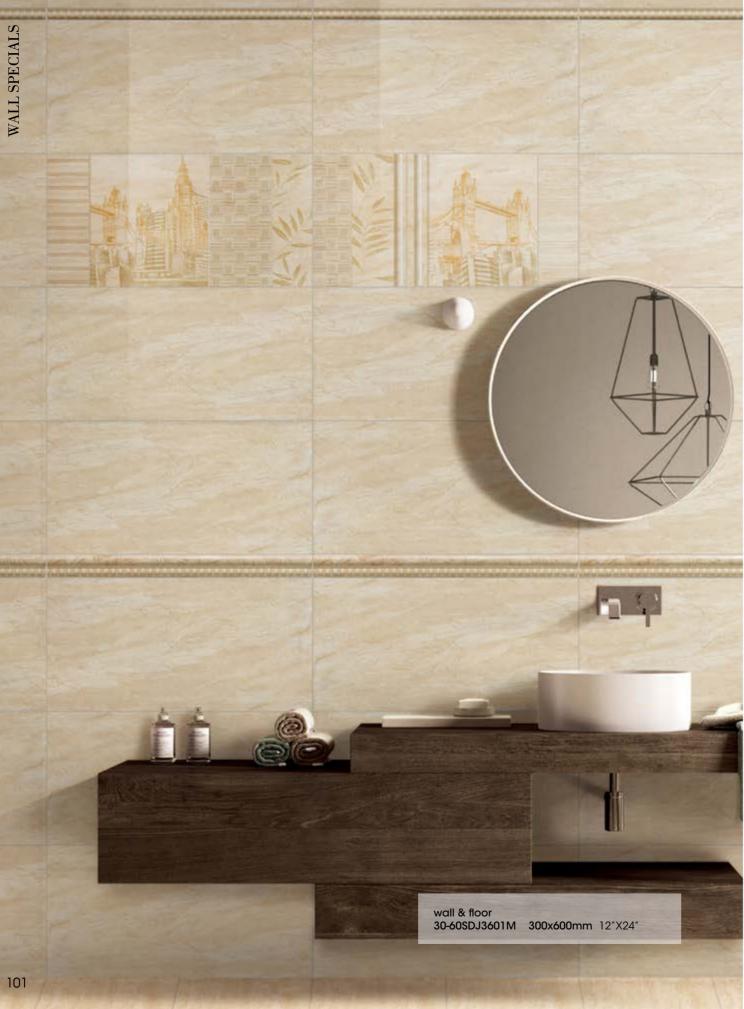

Phases:2

Glazed-Polished

30-60SDJ3088M 300x600mm 12"X24"

Glazed-Polished

30-60SDJ3089M Phases:1 300x600mm 12"X24" Glazed-Polished

30-60SDJ3601M Phases:1 300x600mm 12"X24" Glazed-Polished

**30-60SDJ3601(1-2)KM** Phases:2 300x600mm 12"X24" Glazed-Polished