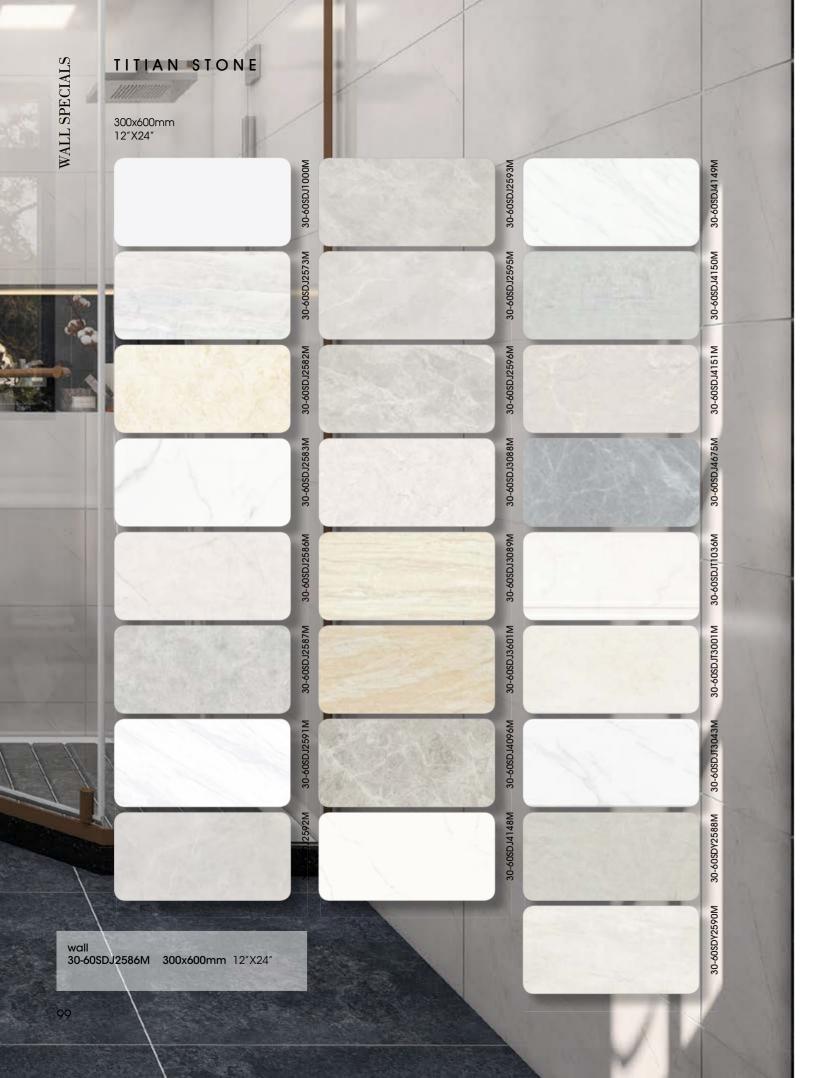

TITIAN STONE

floor 30-60SDJ2583M 300x600mm 12"X24"

30-60SDJ1000M Phases:1 300x600mm 12"X24" Glazed-Polished

30-60SDJ2573M Phases: 1 300x600mm 12"X24" Glazed-Polished

30-60SDJ2583M Phases:1 300x600mm 12"X24" Glazed-Polished

30-60SDJ2587M Phases:1 300x600mm 12"X24" Glazed-Polished

30-60SDJ10003M Phases:1 300x600mm 12"X24" Glazed-Polished

30-60SDJ10006KM Phases:1 300x600mm 12"X24" Glazed-Polished

300x600mm 12"X24"

Glazed-Polished

102

30-60SDJ2592M Phases:2 300x600mm 12"X24" Glazed-Polished

30-60SDJ2593M Phases:1 300x600mm 12"X24" Glazed-Polished

30-60SDJ2595M 300x600mm 12"X24"

30-60SDJ2596M Phases:1 300x600mm 12"X24" Glazed-Polished

Phases:2

Glazed-Polished

30-60SDJ3088M 300x600mm 12"X24"

Glazed-Polished

30-60SDJ3089M Phases:1 300x600mm 12"X24" Glazed-Polished

30-60SDJ3601M Phases:1 300x600mm 12"X24" Glazed-Polished

**30-60SDJ3601(1-2)KM** Phases:2 300x600mm 12"X24" Glazed-Polished

30-60SDJ4096M Phases:3 300x600mm 12"X24" Glazed-Polished

30-60SDJ4149M Phases:1 300x600mm 12"X24" Glazed-Polished

30-60SDJ4151M Phases:1 300x600mm 12"X24" Glazed-Polished

30-60SDJT1036M Phases:1 300x600mm 12"X24" Glazed-Polished

30-60SDJ4150M 300x600mm 12"X24"

Phases:1 Glazed-Polished

Bathroom vanity tops and shelves

104

30-60SDJ4675M 300x600mm 12"X24"

Phases:6 Glazed-Polished

Phases:1 300x600mm 12"X24" Glazed-Polished

30-60SDJT10362KM Phases:1 300x600mm 12"X24" Glazed-Polished

Phases:1

Glazed-Polished

30-60SDJT30011KM Phases:1 300x600mm 12"X24" Glazed-Polished

30-60SDJT3001M

300x600mm 12"X24"

 30-60SDJT3043M
 Phases:1

 300x600mm 12"X24"
 Glazed-Polished

 30-60SDY2588M
 Pho

 300x600mm 12"X24"
 Glaz

Phases: 1 Glazed-Polished

 30-60SDY2590M
 Phases: 1

 300x600mm
 12"X24"
 Glazed-Polished